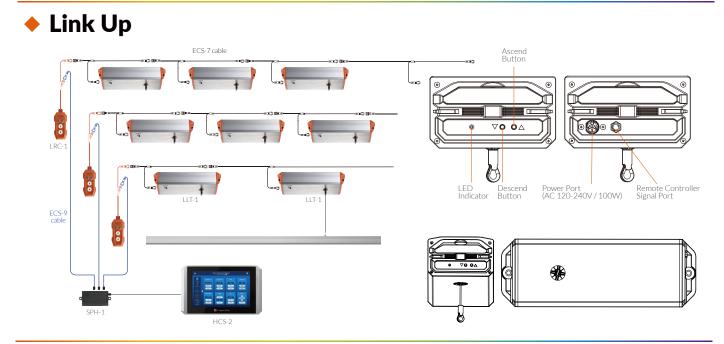

The light system can also connect to the Hydro-X Pro Control System for additional features. The LLT-1 can lift and lower multiple lights and connect to other LLT-1 lifters via daisy chain data cables, enabling users to connect, control and program synchronized operation on multiple light lifters, from a single controller.