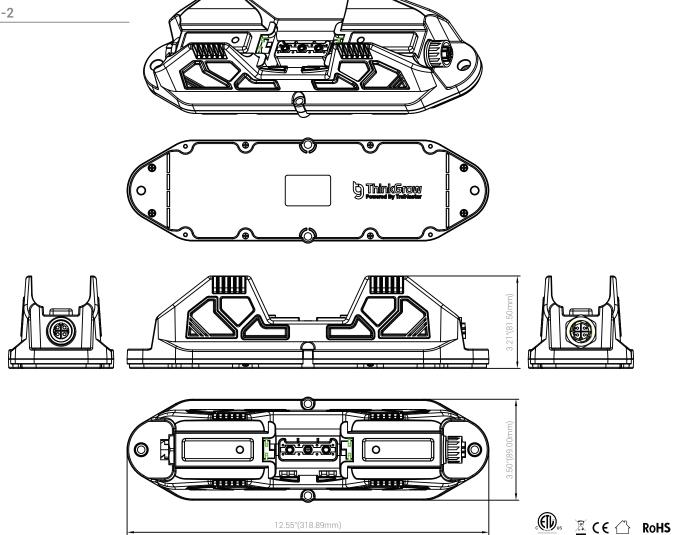

## Dimensions

**Size** 15.15"(L) x 4.07"(W) x 3.58"(H)

90W

**Input Voltage** 

Weight Gross Weight

2.03lbs /0.92kg

Voltage Autosensing 100-277V~,50/60Hz