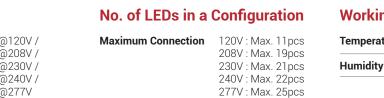

## **Amperage Draw**

| Amperage Draw | 0.77A@120V |
|---------------|------------|
|               | 0.43A@208V |
|               | 0.39A@230V |
|               | 0.39A@240V |
|               | 0.35A@277V |
|               |            |